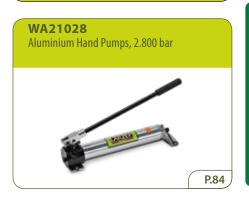

## **HYDRAULIC ALUMINIUM HAND PUMPS**

- WA series pumps are for use with Single Acting cylinders.
- Lightweight aluminium pumps, ideal for easy portability and handling.
- Two speed models to provide rapid cylinder advance until contact is made with the load.
- Hydraulic outlet port: 3/8"-NPT female.
- Fitted with safety valves to prevent overpressure.
- Fitted with handle clip for ease of carrying.

| Model   | Usable oil | Handle effort | Oil displacemen       | t per stroke (cm³)    | Pressure r | Weight                |     |  |
|---------|------------|---------------|-----------------------|-----------------------|------------|-----------------------|-----|--|
| LARZEP  | cm³        | kg            | 1 <sup>st</sup> Stage | 2 <sup>nd</sup> Stage | 1st Stage  | 2 <sup>nd</sup> Stage | kg  |  |
| WA20507 | 500        | 29            | 13,4                  | 2,6                   | 20         | 700                   | 3,7 |  |
| WA21107 | 1.100      | 43            | 15,0                  | 3,1                   | 20         | 700                   | 5,0 |  |