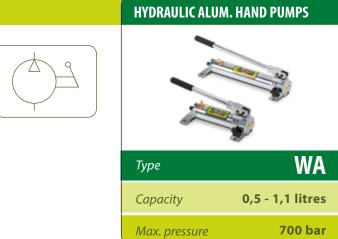

## **HYDRAULIC ALUMINIUM HAND PUMPS**

- WA series pumps are for use with Single Acting cylinders.
- Lightweight aluminium pumps, ideal for easy portability and handling.
- Two speed models to provide rapid cylinder advance until contact is made with the load.
- Hydraulic outlet port: 3/8"-NPT female.
- Fitted with safety valves to prevent overpressure.
- Fitted with handle clip for ease of carrying.

| Model   | Usable oil | Handle effort | Oil displacemen       | t per stroke (cm³)    | Pressure r | Weight                |     |  |
|---------|------------|---------------|-----------------------|-----------------------|------------|-----------------------|-----|--|
| LARZEP  | cm³        | kg            | 1 <sup>st</sup> Stage | 2 <sup>nd</sup> Stage | 1st Stage  | 2 <sup>nd</sup> Stage | kg  |  |
| WA20507 | 500        | 29            | 13,4                  | 2,6                   | 20         | 700                   | 3,7 |  |
| WA21107 | 1.100      | 43            | 15,0                  | 3,1                   | 20         | 700                   | 5,0 |  |