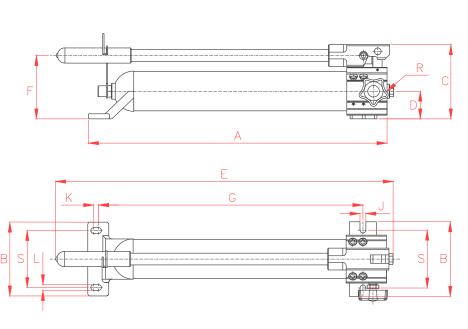

| Α   | В   | С   | D  | E   | F   | G     | Н   | J    | K  | L    | R        | Model   |
|-----|-----|-----|----|-----|-----|-------|-----|------|----|------|----------|---------|
| mm  | mm  | mm  | mm | mm  | mm  | mm    | mm  | mm   | mm | mm   | NPT      | LARZEP  |
| 361 | 140 | 141 | 51 | 435 | 124 | 295,0 | 108 | 11,2 | 10 | 11,2 | 3/8"-NPT | WA20507 |
| 556 | 140 | 141 | 51 | 625 | 124 | 489,5 | 108 | 11,2 | 10 | 11,2 | 3/8"-NPT | WA21107 |