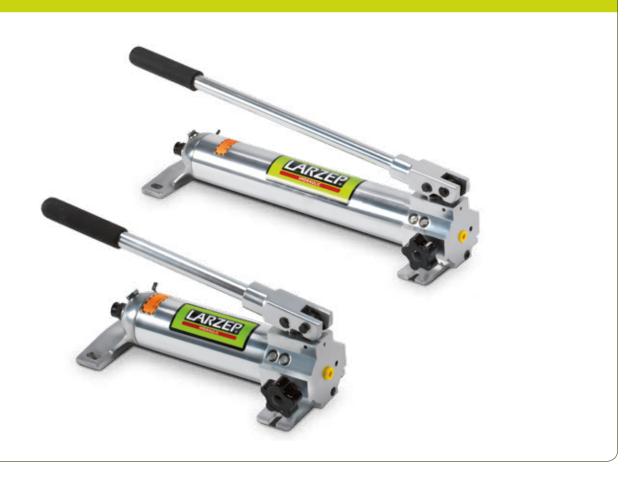

## **HYDRAULIC ALUMINIUM HAND PUMPS**

- WA series pumps are for use with Single Acting cylinders.
- Lightweight aluminium pumps, ideal for easy portability and handling.
- Two speed models to provide rapid cylinder advance until contact is made with the load.
- Hydraulic outlet port: 3/8"-NPT female.
- Fitted with safety valves to prevent overpressure.
- Fitted with handle clip for ease of carrying.

| Model   | Usable oil | Handle effort | Oil displacemen       | t per stroke (cm³)    | Pressure r | Weight                |     |  |
|---------|------------|---------------|-----------------------|-----------------------|------------|-----------------------|-----|--|
| LARZEP  | cm³        | kg            | 1 <sup>st</sup> Stage | 2 <sup>nd</sup> Stage | 1st Stage  | 2 <sup>nd</sup> Stage | kg  |  |
| WA20507 | 500        | 29            | 13,4                  | 2,6                   | 20         | 700                   | 3,7 |  |
| WA21107 | 1.100      | 43            | 15,0                  | 3,1                   | 20         | 700                   | 5,0 |  |